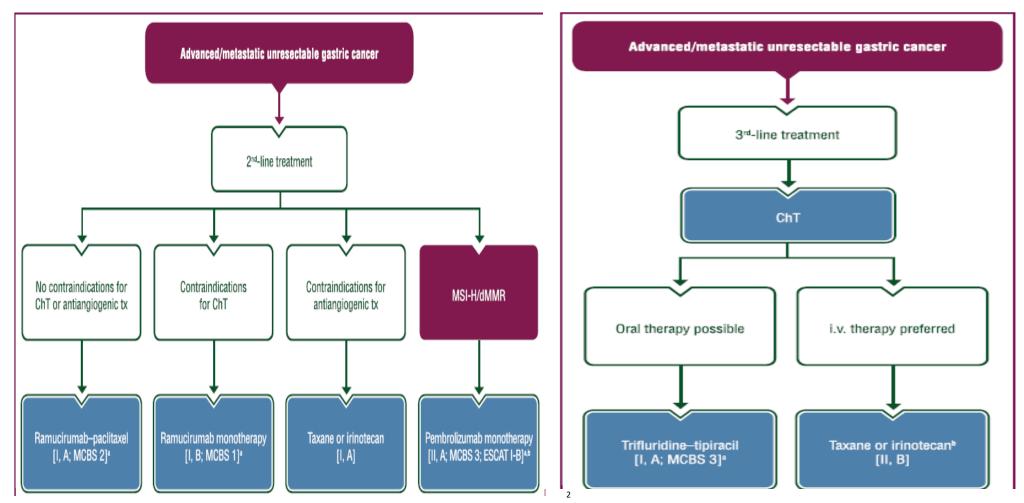

Figure 2: Treatment algorithm on gastric and esophageal cancer

<sup>&</sup>lt;sup>2</sup> Muro, Affiliations K et al. 2020. "Pan-Asian Adapted ESMO Clinical Practice Guidelines for the Management of Patients with Metastatic Gastric Cancer; a JSMO-ESMO Initiative Endorsed by CSCO, KSMO, MOS, SSO and TOS." https://academic.oup.com/annonc/advance-article-abstract/doi/10.1093/annonc/mdy502/5193435.