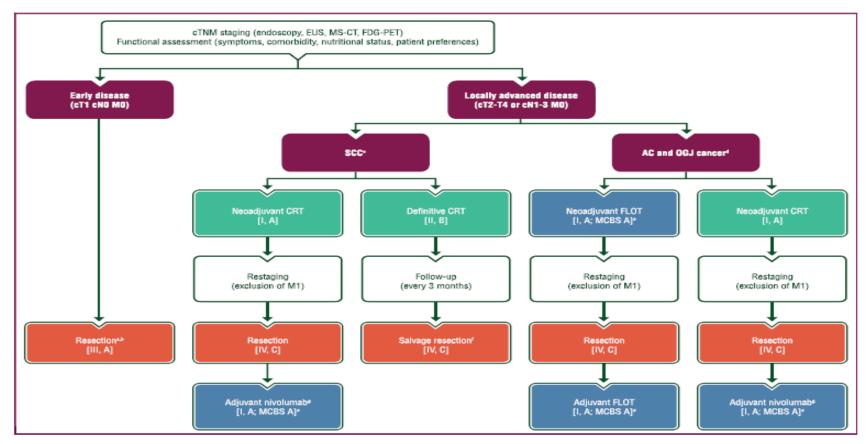

Figure 3: Treatment algorithm on gastric and esophageal cancer

3

<sup>&</sup>lt;sup>3</sup> Obermannová, R. et al. 2022. "Oesophageal Cancer: ESMO Clinical Practice Guideline for Diagnosis, Treatment and Follow-Up." Annals of Oncology 33(10): 992–1004.