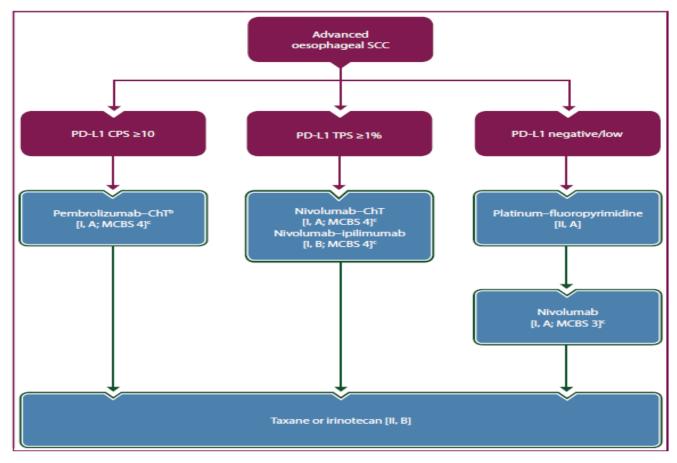

Figure 4: Treatment algorithm on gastric and esophageal cancer

<sup>&</sup>lt;sup>4</sup> Obermannová, R. et al. 2022. "Oesophageal Cancer: ESMO Clinical Practice Guideline for Diagnosis, Treatment and Follow-Up." Annals of Oncology 33(10): 992–1004.