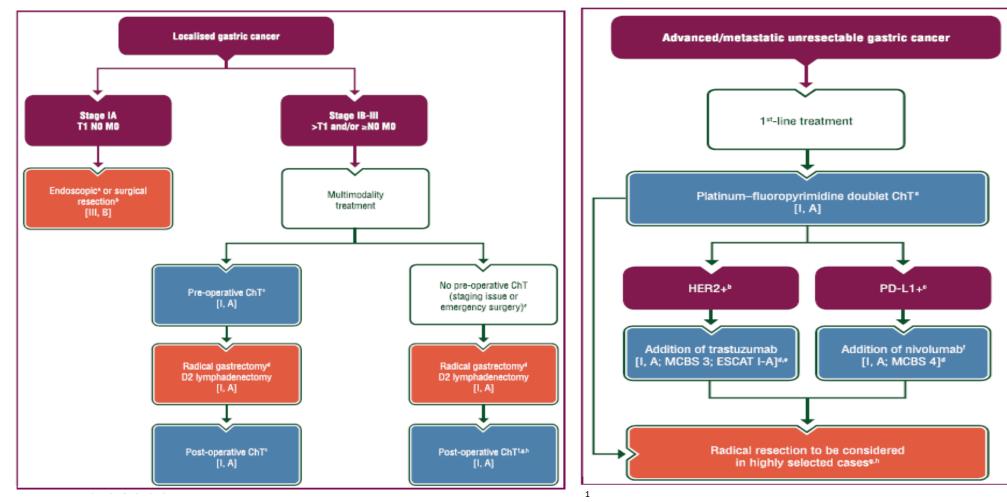

Figure 1: Treatment algorithm on gastric and esophageal cancer

<sup>&</sup>lt;sup>1</sup> Muro, Affiliations K et al. 2020. "Pan-Asian Adapted ESMO Clinical Practice Guidelines for the Management of Patients with Metastatic Gastric Cancer; a JSMO-ESMO Initiative Endorsed by CSCO, KSMO, MOS, SSO and TOS." https://academic.oup.com/annonc/advance-article-abstract/doi/10.1093/annonc/mdy502/5193435.